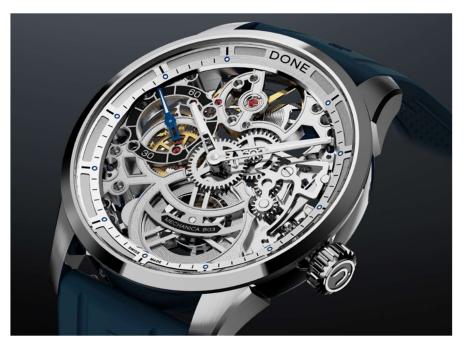

## **MECHANICA B03 - LIMITED EDITION OF 50**

Following the successful launch of the MECHANICA B01 and MECHANICA B02, DONE Watches is proud to present our latest creation at Time To Watches. The MECHANICA B03, a limited edition of 50 pieces.

The MECHANICA B03 model features the same aesthetic codes as its predecessors, but in lighter tones. Its silverplated movement adds depth to this timepiece, revealing its mechanism in full transparency.

## « CLEARLY MECHANICAL »

DONE Watches Avenue Beauregard 28 CH-2036 Cormondrèche T. +41 32 545 35 45 info@donewatches.ch www.donewatches.ch

The B03 measures 43.8mm in diameter with a total thickness of 10.9 mm. With its ultra-light Grade 5 titanium case and meticulously proportioned lugs, it sits comfortably, seemingly weightless on the wrist.

« True beauty comes from within » For the MECHANICA B03 we started with a basic ETA 6497-1 movement. This was an obvious choice for DONE Watches, owing to its reliability and precision.

The DONE team reworked it, creating a modern, streamlined skeletonization of the bridges and main plate.

The "flat polished" surface finish and the "grained" texture of the bridges add a modern, high-end technical touch

Reading the time is easy owing to the meticulously proportioned hour track on the flange, whose design in harmony with the skeletonized movement.

A specially designed rubber strap has been developed in-house to give this model a sporty, yet elegant touch, also providing great comfort on the wrist. It features a titanium folding clasp, embossed with the brand logo.