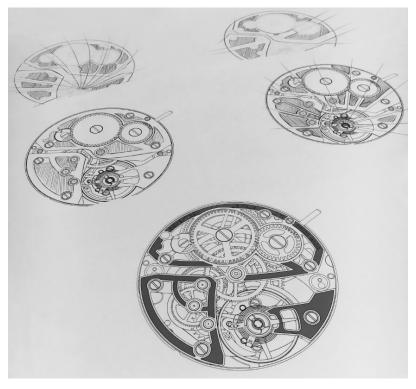

« True beauty comes from within » For the MECHANICA B03 we started with a basic ETA 6497-1 movement. This was an obvious choice for DONE Watches, owing to its reliability and precision.

The DONE team reworked it, creating a modern, streamlined skeletonization of the bridges and main plate.