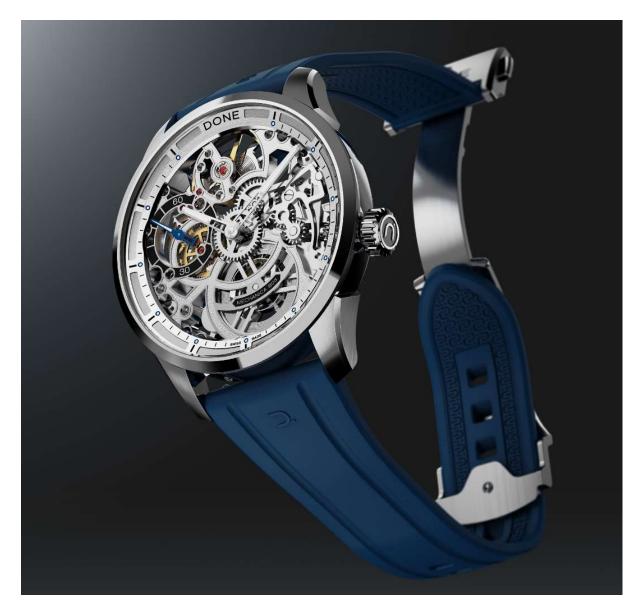

The MECHANICA B03 model features the same aesthetic codes as its predecessors, but in lighter tones. Its silverplated movement adds depth to this timepiece, revealing its mechanism in full transparency.

## « CLEARLY MECHANICAL »

DONE Watches Avenue Beauregard 28 CH-2036 Cormondrèche T. +41 32 545 35 45 info@donewatches.ch www.donewatches.ch

The B03 measures 43.8mm in diameter with a total thickness of 10.9 mm. With its ultra-light Grade 5 titanium case and meticulously proportioned lugs, it sits comfortably, seemingly weightless on the wrist.

The "flat polished" surface finish and the "grained" texture of the bridges add a modern, high-end technical touch

Reading the time is easy owing to the meticulously proportioned hour track on the flange, whose design in harmony with the skeletonized movement.

A specially designed rubber strap has been developed in-house to give this model a sporty, yet elegant touch, also providing great comfort on the wrist. It features a titanium folding clasp, embossed with the brand logo.