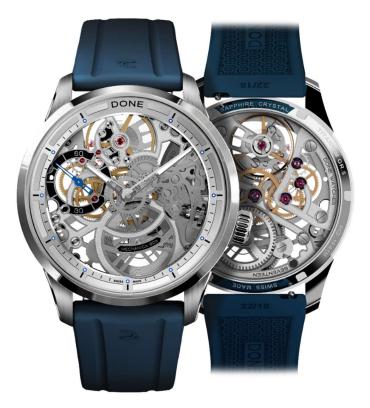

## **MECHANICA B03 - LIMITED EDITION OF 50**

Following the successful launch of the MECHANICA B01 and MECHANICA B02, DONE Watches is proud to present our latest creation at Time To Watches. The MECHANICA B03, a limited edition of 50 pieces.

The MECHANICA B03 model features the same aesthetic codes as its predecessors, but in lighter tones. Its silverplated movement adds depth to this timepiece, revealing its mechanism in full transparency.

## « CLEARLY MECHANICAL »

DONE Watches Avenue Beauregard 28 CH-2036 Cormondrèche T. +41 32 545 35 45 info@donewatches.ch www.donewatches.ch

The B03 measures 43.8mm in diameter with a total thickness of 10.9 mm. With its ultra-light Grade 5 titanium case and meticulously proportioned lugs, it sits comfortably, seemingly weightless on the wrist.

« True beauty comes from within » For the MECHANICA B03 we started with a basic ETA 6497-1 movement. This was an obvious choice for DONE Watches, owing to its reliability and precision.

The DONE team reworked it, creating a modern, streamlined skeletonization of the bridges and main plate.

The "flat polished" surface finish and the "grained" texture of the bridges add a modern, high-end technical touch

Reading the time is easy owing to the meticulously proportioned hour track on the flange, whose design in harmony with the skeletonized movement.

A specially designed rubber strap has been developed in-house to give this model a sporty, yet elegant touch, also providing great comfort on the wrist. It features a titanium folding clasp, embossed with the brand logo.