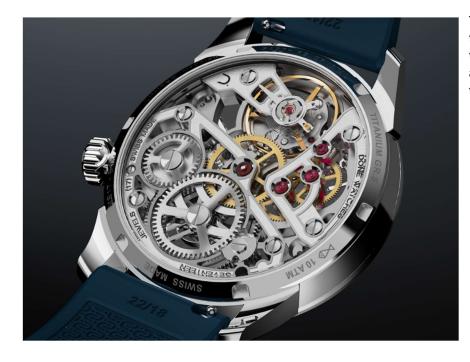

« True beauty comes from within » For the MECHANICA B03 we started with a basic ETA 6497-1 movement. This was an obvious choice for DONE Watches, owing to its reliability and precision.

The DONE team reworked it, creating a modern, streamlined skeletonization of the bridges and main plate.

The "flat polished" surface finish and the "grained" texture of the bridges add a modern, high-end technical touch

Reading the time is easy owing to the meticulously proportioned hour track on the flange, whose design in harmony with the skeletonized movement.