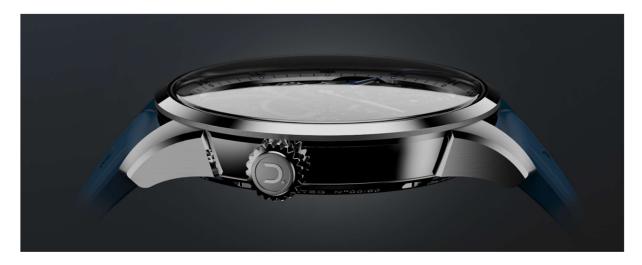

## « CLEARLY MECHANICAL »

DONE Watches Avenue Beauregard 28 CH-2036 Cormondrèche T. +41 32 545 35 45 info@donewatches.ch www.donewatches.ch

The B03 measures 43.8mm in diameter with a total thickness of 10.9 mm. With its ultra-light Grade 5 titanium case and meticulously proportioned lugs, it sits comfortably, seemingly weightless on the wrist.